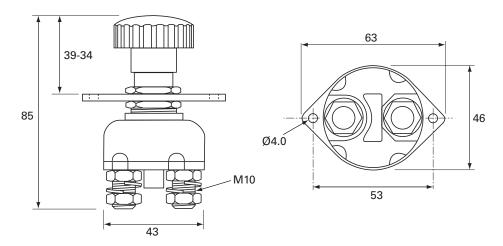

## Technical Drawing (not to scale)

## **Specification**

Type Battery isolator switch

Current rating @ 24vdc 100 amp continuous, 500 amp for 5 seconds

Terminal studs Copper Nuts Brass Weight 220g

Dimensions I 63 x w 46 x h 85mm

The information contained in this document is correct to the best of our knowledge at the time of printing. However, specifications may change at any time without notice.