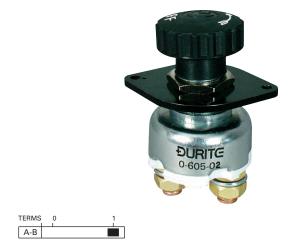

## **Technical Information Sheet**

Part No. 0-605-02

Battery isolator. Rated 100 amp at 24 volts and 500 amps for 5 seconds. M10 studs, requires 19.5mm hole and two 4mm fixing holes. Replaces SSB103.

## **Specification**

Type Battery isolator switch

Current rating @ 24vdc 100 amp continuous, 500 amp for 5 seconds

Terminal studs Copper Nuts Brass Weight 220g

Dimensions I 63 x w 46 x h 85mm

The information contained in this document is correct to the best of our knowledge at the time of printing. However, specifications may change at any time without notice.