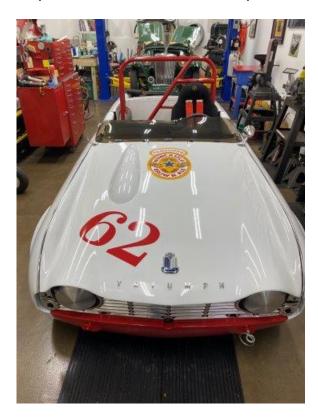

## 1962 Triumph TR4 Vintage Race Car

This 1962 Triumph TR4 vintage race car was purchased by the Seller in February 2021 on Bring A Trailer from a broker/dealer who acquired the car through an R.M. Sotheby auction in 2020 with the sole purpose of flipping the car. The broker/dealer had no motorsports background and did not inspect the car prior to purchase.

The Panasport wheels and P185/65R15 Hoosier tires were new in 2016 and raced only once. The oil and filter were changed in March 2021. A new exhaust collector was installed May 2021.

The race interior features an oil pressure, water temperature and voltage gauges with a Summit Racing tachometer. Controls include a pushbutton starter and fused toggle switches. The custom-covered (removable and washable) padded 6-point roll bar is a bolt-in unit and a 4-panel rearview mirror is mounted on the dash. A Corbeau racing seat with a harness is included. The car has undergone a fresh repaint in white with red accent highlights on the front valance and both side rockers.