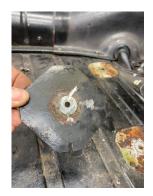

The current owner and Seller, upon receipt and detailed inspection, found the car to have significant safety issues, including various large holes and cracks throughout both floors – clandestinely covered up by sheet metal cover plates and painted over.

Additional safety and performance issues were identified which initiated a concerted 3-month repair, refurbishment, rebuild and refitting project.

The current owner and Seller has a 45+ year history in motorsports as an engineer-designer, team owner, series owner, track owner and driver. The Seller is also well-versed in British cars, owning an MG TC, TR3A, TR6 and Spitfire. To those points, the Seller has completed a full history of the car and has also completed a full race-prep, bringing the car up to conventional vintage car racing standards.