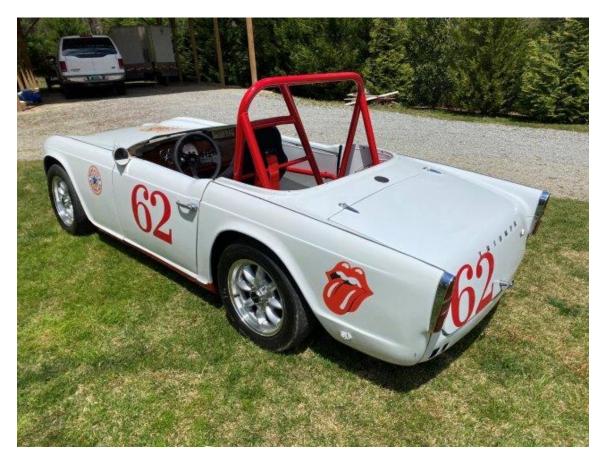

## 1962 Triumph TR4 Vintage Race Car

This 1962 Triumph TR4 vintage race car was purchased by the Seller in February 2021 on Bring A Trailer from a broker/dealer who acquired the car through an R.M. Sotheby auction in 2020 with the sole purpose of flipping the car. The broker/dealer had no motorsports background and did not inspect the car prior to purchase.

The Panasport wheels and P185/65R15 Hoosier tires were new in 2016 and raced only once. The oil and filter were changed in March 2021. A new exhaust collector was installed May 2021.

The race interior features an oil pressure, water temperature and voltage gauges with a Summit Racing tachometer. Controls include a pushbutton starter and fused toggle switches. The custom-covered (removable and washable) padded 6-point roll bar is a bolt-in unit and a 4-panel rearview mirror is mounted on the dash. A Corbeau racing seat with a harness is included. The car has undergone a fresh repaint in white with red accent highlights on the front valance and both side rockers.