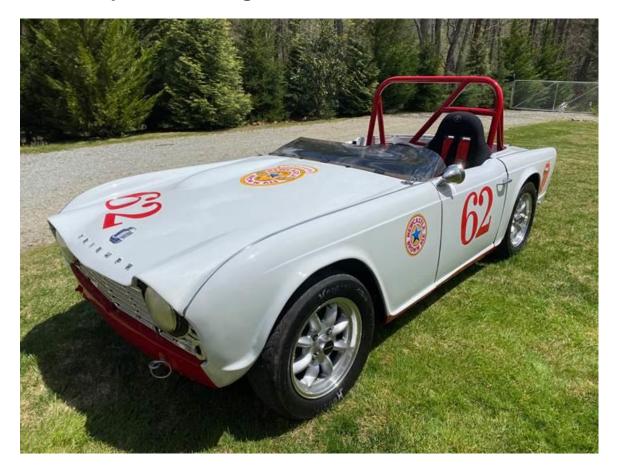

## 1962 Triumph TR4 Vintage Race Car

This 1962 Triumph TR4 vintage race car was purchased by the Seller in February 2021 on Bring A Trailer from a broker/dealer who acquired the car through an R.M. Sotheby auction in 2020 with the sole purpose of flipping the car. The broker/dealer had no motorsports background and did not inspect the car prior to purchase.

Additional safety and performance issues were identified which initiated a concerted 3-month repair, refurbishment, rebuild and refitting project.

The current owner and Seller has a 45+ year history in motorsports as an engineer-designer, team owner, series owner, track owner and driver. The Seller is also well-versed in British cars, owning an MG TC, TR3A, TR6 and Spitfire. To those points, the Seller has completed a full history of the car and has also completed a full race-prep, bringing the car up to conventional vintage car racing standards.

The Panasport wheels and P185/65R15 Hoosier tires were new in 2016 and raced only once. The oil and filter were changed in March 2021. A new exhaust collector was installed May 2021.

The race interior features an oil pressure, water temperature and voltage gauges with a Summit Racing tachometer. Controls include a pushbutton starter and fused toggle switches. The custom-covered (removable and washable) padded 6-point roll bar is a bolt-in unit and a 4-panel rearview mirror is mounted on the dash. A Corbeau racing seat with a harness is included. The car has undergone a fresh repaint in white with red accent highlights on the front valance and both side rockers.