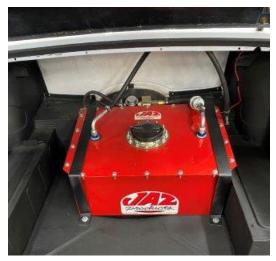

Twin SU carburetors draw from a JAZ fuel cell mounted in the trunk. A custom radiator shroud and electric fan are installed to support an oversized 4-row aluminum radiator. Engine oil cooling is performed by a 16-row oil cooler with Aeroquip lines and fittings.