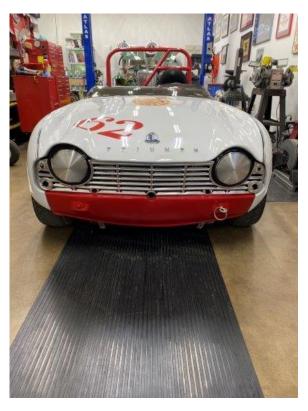

## 1962 Triumph TR4 Vintage Race Car

This 1962 Triumph TR4 vintage race car was purchased by the Seller in February 2021 on Bring A Trailer from a broker/dealer who acquired the car through an R.M. Sotheby auction in 2020 with the sole purpose of flipping the car. The broker/dealer had no motorsports background and did not inspect the car prior to purchase.

A custom-made, solid walnut dash was fabricated, stained, sealed and outfitted with proper gauges, rocker switches and fuses. The stock windshield was removed and a

custom polycarbonate racing windscreen was fabricated and installed, including a Wink 4-panel, wide-view racing mirror. Other specialized racing equipment has now been installed in order to make the car both safe and competitive.

The Panasport wheels and P185/65R15 Hoosier tires were new in 2016 and raced only once. The oil and filter were changed in March 2021. A new exhaust collector was installed May 2021.

The race interior features an oil pressure, water temperature and voltage gauges with a Summit Racing tachometer. Controls include a pushbutton starter and fused toggle switches. The custom-covered (removable and washable) padded 6-point roll bar is a bolt-in unit and a 4-panel rearview mirror is mounted on the dash. A Corbeau racing seat with a harness is included. The car has undergone a fresh repaint in white with red accent highlights on the front valance and both side rockers.