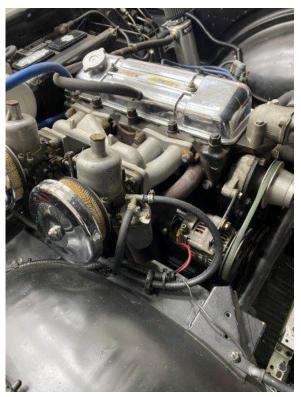

Twin SU carburetors draw from a JAZ fuel cell mounted in the trunk. A custom radiator shroud and electric fan are installed to support an oversized 4-row aluminum radiator. Engine oil cooling is performed by a 16-row oil cooler with Aeroquip lines and fittings.

The engine and support features include:

- Original 1991cc engine (83mm pistons) bored to 2188cc (87mm pistons)
- Carrillo rods
- BFE race cam; Grind M24-106 (370 lift / 276 duration)
- Jack Drews hand head port and matching (flow data included)
- 9.5:1 compression
- Original build leak-down test at 2%
- CM Canton Accusump Oil Accumulator
- 4-row aluminum radiator
- 16-row oil cooler with Aeroquip lines and fittings
- High-torge; short-shaft starter
- Nippondenso high-output alternator
- Engine dyno report (March 2016) of 158 horsepower