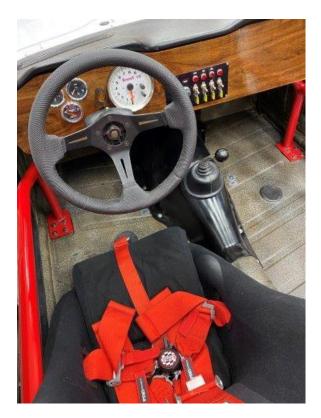

A custom-made, solid walnut dash was fabricated, stained, sealed and outfitted with proper gauges, rocker switches and fuses. The stock windshield was removed and a

custom polycarbonate racing windscreen was fabricated and installed, including a Wink 4-panel, wide-view racing mirror. Other specialized racing equipment has now been installed in order to make the car both safe and competitive.

The Seller notes that the 5-point racing seat belt harness has exceeded the allowable date of manufacture and will not pass Tech Inspection; they are NOT legal for competition and will need to be replaced.

The Panasport wheels and P185/65R15 Hoosier tires were new in 2016 and raced only once. The oil and filter were changed in March 2021. A new exhaust collector was installed May 2021.

The race interior features an oil pressure, water temperature and voltage gauges with a Summit Racing tachometer. Controls include a pushbutton starter and fused toggle switches. The custom-covered (removable and washable) padded 6-point roll bar is a bolt-in unit and a 4-panel rearview mirror is mounted on the dash. A Corbeau racing seat with a harness is included. The car has undergone a fresh repaint in white with red accent highlights on the front valance and both side rockers.