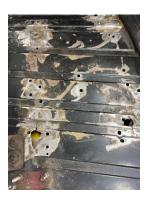

The current owner and Seller, upon receipt and detailed inspection, found the car to have significant safety issues, including various large holes and cracks throughout both floors – clandestinely covered up by sheet metal cover plates and painted over.

Structural repairs to both floor pans were completed, including the installation of a reenforced double floor plate for the installation of a Corbeau racing seat. A refit of the roll cage included Grade 8 hardware.