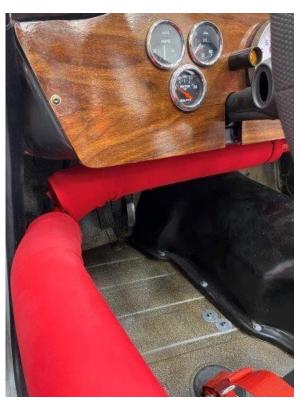

A custom-made, solid walnut dash was fabricated, stained, sealed and outfitted with proper gauges, rocker switches and fuses. The stock windshield was removed and a

custom polycarbonate racing windscreen was fabricated and installed, including a Wink 4-panel, wide-view racing mirror. Other specialized racing equipment has now been installed in order to make the car both safe and competitive.

The Panasport wheels and P185/65R15 Hoosier tires were new in 2016 and raced only once. The oil and filter were changed in March 2021. A new exhaust collector was installed May 2021.

The race interior features an oil pressure, water temperature and voltage gauges with a Summit Racing tachometer. Controls include a pushbutton starter and fused toggle switches. The custom-covered (removable and washable) padded 6-point roll bar is a bolt-in unit and a 4-panel rearview mirror is mounted on the dash. A Corbeau racing seat with a harness is included. The car has undergone a fresh repaint in white with red accent highlights on the front valance and both side rockers.