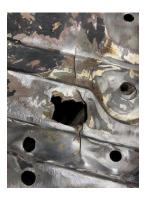

The current owner and Seller, upon receipt and detailed inspection, found the car to have significant safety issues, including various large holes and cracks throughout both floors – clandestinely covered up by sheet metal cover plates and painted over.

Structural repairs to both floor pans were completed, including the installation of a reenforced double floor plate for the installation of a Corbeau racing seat. A refit of the roll cage included Grade 8 hardware.