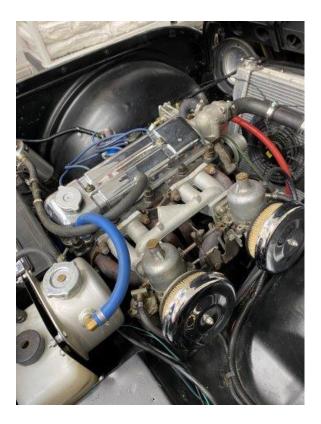

Twin SU carburetors draw from a JAZ fuel cell mounted in the trunk. A custom radiator shroud and electric fan are installed to support an oversized 4-row aluminum radiator. Engine oil cooling is performed by a 16-row oil cooler with Aeroquip lines and fittings.

The engine and support features include:

- Original 1991cc engine (83mm pistons) bored to 2188cc (87mm pistons)
- Carrillo rods
- BFE race cam; Grind M24-106 (370 lift / 276 duration)
- Jack Drews hand head port and matching (flow data included)
- 9.5:1 compression
- Original build leak-down test at 2%
- CM Canton Accusump Oil Accumulator
- 4-row aluminum radiator
- 16-row oil cooler with Aeroquip lines and fittings
- High-torge; short-shaft starter
- Nippondenso high-output alternator
- Engine dyno report (March 2016) of 158 horsepower