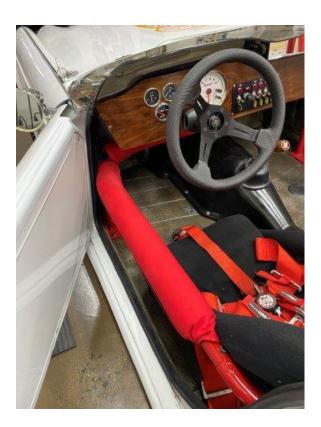

Structural repairs to both floor pans were completed, including the installation of a reenforced double floor plate for the installation of a Corbeau racing seat. A refit of the roll cage included Grade 8 hardware.

A custom-made, solid walnut dash was fabricated, stained, sealed and outfitted with proper gauges, rocker switches and fuses. The stock windshield was removed and a

custom polycarbonate racing windscreen was fabricated and installed, including a Wink 4-panel, wide-view racing mirror. Other specialized racing equipment has now been installed in order to make the car both safe and competitive.

The Seller notes that the 5-point racing seat belt harness has exceeded the allowable date of manufacture and will not pass Tech Inspection; they are NOT legal for competition and will need to be replaced.

The Panasport wheels and P185/65R15 Hoosier tires were new in 2016 and raced only once. The oil and filter were changed in March 2021. A new exhaust collector was installed May 2021.

The race interior features an oil pressure, water temperature and voltage gauges with a Summit Racing tachometer. Controls include a pushbutton starter and fused toggle switches. The custom-covered (removable and washable) padded 6-point roll bar is a bolt-in unit and a 4-panel rearview mirror is mounted on the dash. A Corbeau racing seat with a harness is included. The car has undergone a fresh repaint in white with red accent highlights on the front valance and both side rockers.