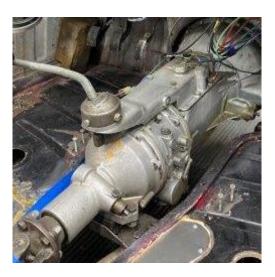

## **Technical Specs**

During Mr. Brick's ownership, there are 2002 records of suspension work by noted TR3 and TR4 specialist, Mr. Jack Drews. Mr. Brick also installed Laycock overdrive transmission, Tilton lightweight flywheel and racing clutch, and a Tilton brake bias balance bar. In 2003, Mr. Brick also had the engine rebuilt by Jack Drews.

The 4-speed transmission is synchronized on all forward gears and equipped with a Laycock overdrive unit. The transmission has standard gearing. Braking is provided from disc brakes in front and finned drums in the rear.