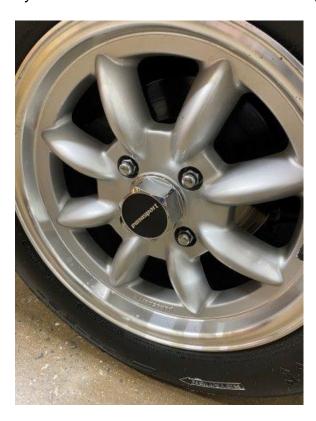

The Panasport wheels and P185/65R15 Hoosier tires were new in 2016 and raced only once. The oil and filter were changed in March 2021. A new exhaust collector was installed May 2021.

The race interior features an oil pressure, water temperature and voltage gauges with a Summit Racing tachometer. Controls include a pushbutton starter and fused toggle switches. The custom-covered (removable and washable) padded 6-point roll bar is a bolt-in unit and a 4-panel rearview mirror is mounted on the dash. A Corbeau racing seat with a harness is included. The car has undergone a fresh repaint in white with red accent highlights on the front valance and both side rockers.