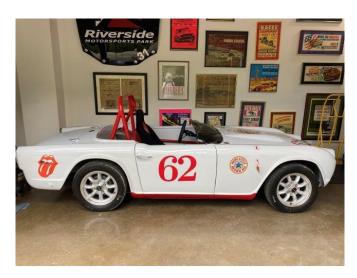

## 1962 Triumph TR4 Vintage Race Car

This 1962 Triumph TR4 vintage race car was purchased by the Seller in February 2021 on Bring A Trailer from a broker/dealer who acquired the car through an R.M. Sotheby auction in 2020 with the sole purpose of flipping the car. The broker/dealer had no motorsports background and did not inspect the car prior to purchase.

The Panasport wheels and P185/65R15 Hoosier tires were new in 2016 and raced only once. The oil and filter were changed in March 2021. A new exhaust collector was installed May 2021.

The race interior features an oil pressure, water temperature and voltage gauges with a Summit Racing tachometer. Controls include a pushbutton starter and fused toggle switches. The custom-covered (removable and washable) padded 6-point roll bar is a bolt-in unit and a 4-panel rearview mirror is mounted on the dash. A Corbeau racing seat with a harness is included. The car has undergone a fresh repaint in white with red accent highlights on the front valance and both side rockers.