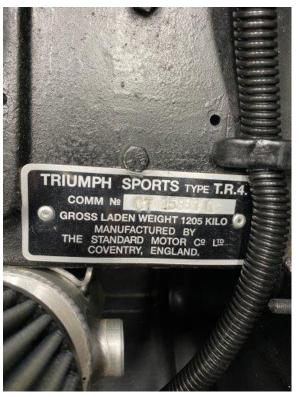

## **History**

This TR4 holds chassis number CT15888-L. The date of build was 18 October 1962 and the date of dispatch from the U.K. was 1 December 1962. The car was shipped on board the vessel "American Chief" where it was received and processed by the Standard Triumph Motor Company Inc. of New York on 18 December 1962. The car was purchased by Mr. Donald Brick of Chicago (IL) from Continental Motors (Lyons, IL) in March 1963.

1962 Triumph TR4 Chassis No.: CT15888L Engine No.: CT15919E