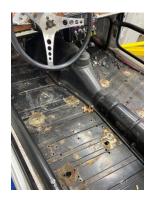

The current owner and Seller, upon receipt and detailed inspection, found the car to have significant safety issues, including various large holes and cracks throughout both floors – clandestinely covered up by sheet metal cover plates and painted over.

Structural repairs to both floor pans were completed, including the installation of a reenforced double floor plate for the installation of a Corbeau racing seat. A refit of the roll cage included Grade 8 hardware.