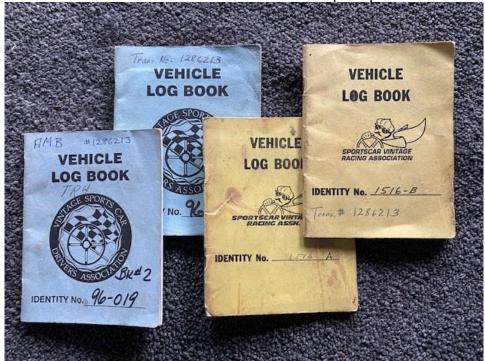

The car comes with a British Motor Industry Heritage Trust certificate, a Bill-of-Sale, a clean Illinois Title, repair manuals, British Leyland TR4 competition manual, build and maintenance docs, engine- & head-work technical documents (engine and head prepared by Jack & Tony Drews in 2006), suspension build documents (again, Jack & Tony Drews), 25+ years of various receipts, 1989-2017 racing log books, and a comprehensive 28-year racing history chart of tracks, events, positions and recorded lap times (after 2003 with the introduction of AMB/MyLaps transponders).

Included in the sale is the stock windshield and various spare parts.

Competition history dates back to 1989. Various receipts and quite a bit of great, valuable technical data accompany the car.

Finally, a complete race history log has been compiled.