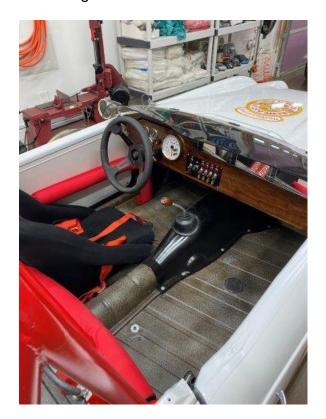

Structural repairs to both floor pans were completed, including the installation of a reenforced double floor plate for the installation of a Corbeau racing seat. A refit of the roll cage included Grade 8 hardware.

A custom-made, solid walnut dash was fabricated, stained, sealed and outfitted with proper gauges, rocker switches and fuses. The stock windshield was removed and a

custom polycarbonate racing windscreen was fabricated and installed, including a Wink 4-panel, wide-view racing mirror. Other specialized racing equipment has now been installed in order to make the car both safe and competitive.

The Panasport wheels and P185/65R15 Hoosier tires were new in 2016 and raced only once. The oil and filter were changed in March 2021. A new exhaust collector was installed May 2021.

The race interior features an oil pressure, water temperature and voltage gauges with a Summit Racing tachometer. Controls include a pushbutton starter and fused toggle switches. The custom-covered (removable and washable) padded 6-point roll bar is a bolt-in unit and a 4-panel rearview mirror is mounted on the dash. A Corbeau racing seat with a harness is included. The car has undergone a fresh repaint in white with red accent highlights on the front valance and both side rockers.